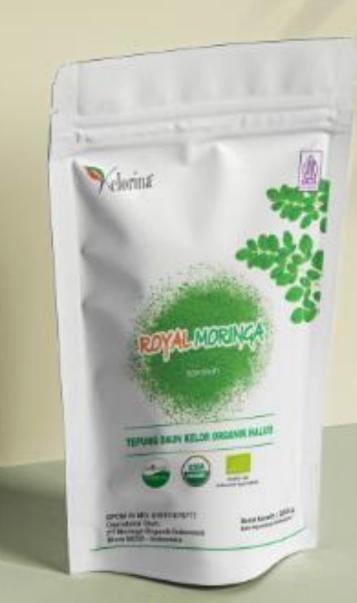

The First Organic Moringa Leaf Flour in Indonesia

Our meticulously curated moringa products embody a class of their own, surpassing all expectations.

Handpicked with utmost care and processed to perfection with Moringa Nutrition Lock Method, Royal Moringa reigns supreme in delivering unparalleled purity, potency, and nutrition.

Royal Moringa is the first premium organic moringa leaf flour in Indonesia. Made from moringa leaves or known as "The Miracle Tree" which is one of the most nutrient-dense foods in the world.

Per gram of Royal Moringa flour has:

The First Organic Moringa Leaf Flour in Indonesia

Moringa leaf flour is ground using a water-jacketed flour mill, to a very fine 500 mesh consistency that maintains its nutritional content. We ensure superior quality and ease of blending into all your favorite recipes.