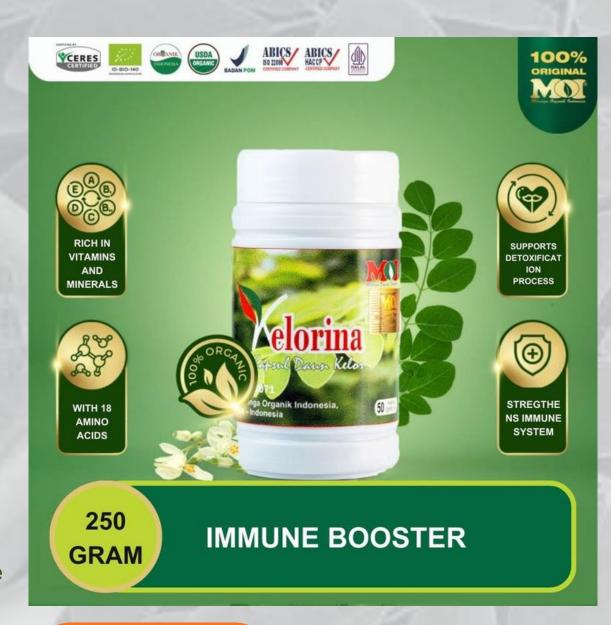

#### **MORINGA CAPSULE**

Kelorina Moringa Leaf Capsules "Royal Moringa" are specially made for users who want to get the benefits of Organic Moringa Leaf Flour "Royal Moringa" but do not like the aroma and taste. Also suitable for users who want to be practical and can take it anywhere without having to brew it or mix it into food. All the benefits of Royal Moringa are now in these Moringa Leaf capsules.

## Moringa Capsule

Experience the potency of moringa capsules, specially formulated to enhance your immune system.

Each capsule is a natural source of essential nutrients, offering a simple and effective way to fortify your body's defenses and embrace a healthier lifestyle.

Superfood Supplements

100% Organic

Immune Booster

Consistency is key for success, better if taken daily, day or night. Take 2 capsules with food or on an empty stomach. Take it with warm water, milk, honey, or ghee to stay traditional.

Every capsule contain 650 mg Moringa Extract.