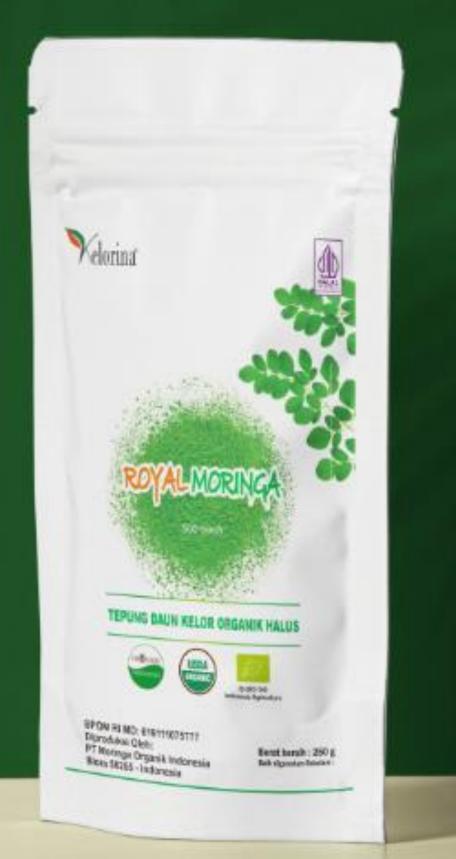

#### Product Spesification

Product Name : Royal Moringa

Botanical Name : Moringa oleifera Lam,

Part of Plant : Leaf

Typical Country of Origin: Indonesia

Organic Status : Organic Certification by CERES German

#### Organoleptic Description

Appearance : Rich Green / Light to Mid Green Powder

Texture/Cut Description: Powder / Free Flowing / 0.25 to 0.5mm

Flavour : Typical

Odour : Characteristic

Powder Fineness : 500 Mesh

The First Organic Moringa Leaf Flour in Indonesia

Moringa leaf flour is ground using a water-jacketed flour mill, to a very fine 500 mesh consistency that maintains its nutritional content. We ensure superior quality and ease of blending into all your favorite recipes.