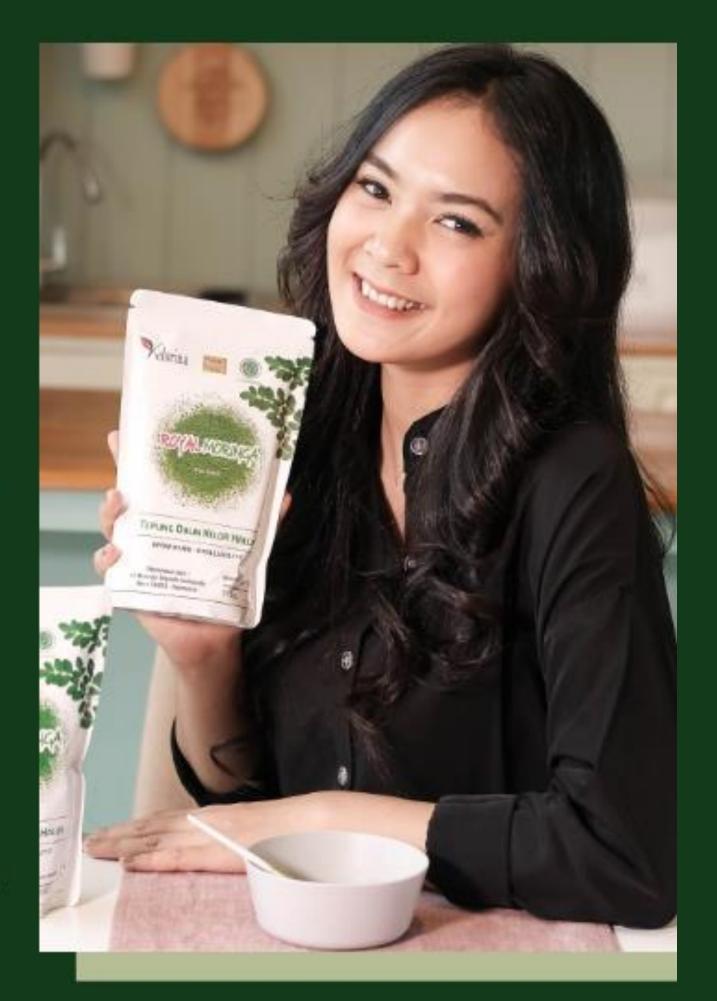

Royal Moringa is the first premium organic moringa leaf flour in Indonesia. Made from moringa leaves or known as "The Miracle Tree" which is one of the most nutrient-dense foods in the world.

Per gram of Royal Moringa flour has:

The First Organic Moringa Leaf Flour in Indonesia

Moringa leaf flour is ground using a water-jacketed flour mill, to a very fine 500 mesh consistency that maintains its nutritional content. We ensure superior quality and ease of blending into all your favorite recipes.

# Royal Moringa

The First Organic Moringa Leaf Flour in Indonesia

The First Organic Moringa Leaf Flour in Indonesia