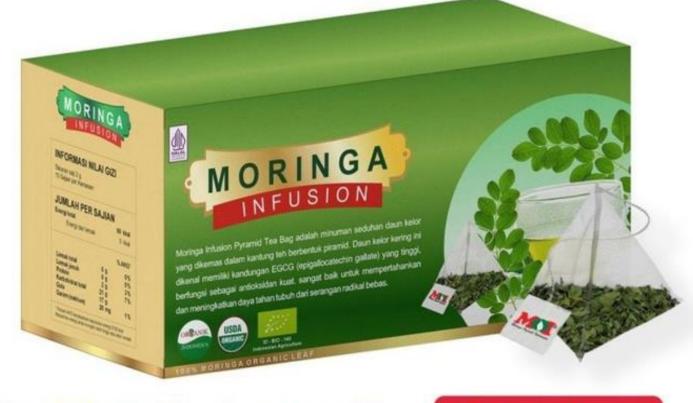

# Moringa *Pyramid* Infusion

Immerse yourself in the enchanting world of our Moringa Infusion.

Capturing the revitalizing essence of moringa leaves, this tea offers a nourishing blend of taste and wellness. Elevate your daily ritual with the finest moringa tea, celebrating nature's gift of health in every cup.

Blood Sugar Control

100% Organic

Ancient Herbal Tea

#### **PYRAMID TEA BAGS**

Rich in

Helps reduce

Strengthen antioxidants blood sugar level immune system

Helps lower cholesterol

Be at your best with Moringa Tea. Enjoy a cup of hot or ice Miracle Moringa tea every day to supplement your varied, balanced diet.

One Pyramid Tea bag can be used for up to 3 glass.

For the perfect cup of hot tea, brew for 2 minutes in freshly boiled water. For a refreshingly cool take, add ice to make it an iced tea. Enjoy!

100% Dried Moringa Organic Leaves in food grade nylon pyramid tea bag. Processed using our signature processing method, Moringa Nutrition Lock Method.

Every tea bag contain 2 gram of Dried Moringa Leaves.