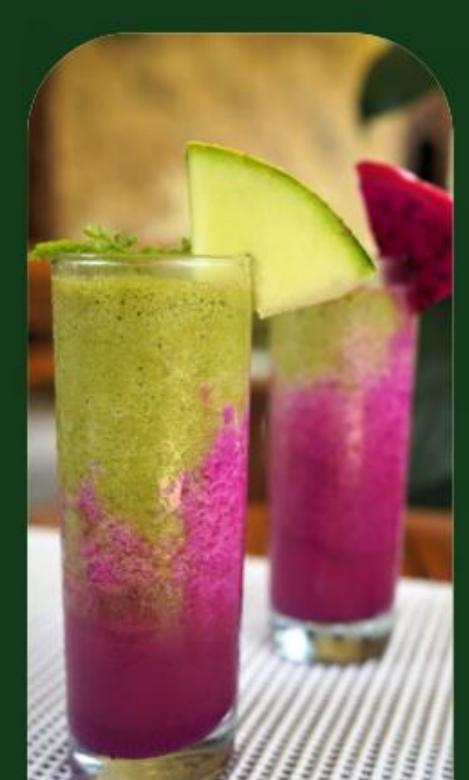

# Moringa *Pyramid* Infusion

Immerse yourself in the enchanting world of our Moringa Infusion.

Capturing the revitalizing essence of moringa leaves, this tea offers a nourishing blend of taste and wellness. Elevate your daily ritual with the finest moringa tea, celebrating nature's gift of health in every cup.

Blood Sugar Control

100% Organic

Ancient Herbal Tea

#### **PYRAMID TEA BAGS**

Rich in

Helps reduce

Strengthen antioxidants blood sugar level immune system

Helps lower cholesterol

Be at your best with Moringa Tea. Enjoy a cup of hot or ice Miracle Moringa tea every day to supplement your varied, balanced diet.

One Pyramid Tea bag can be used for up to 3 glass.

For the perfect cup of hot tea, brew for 2 minutes in freshly boiled water. For a refreshingly cool take, add ice to make it an iced tea. Enjoy!

100% Dried Moringa Organic Leaves in food grade nylon pyramid tea bag. Processed using our signature processing method, Moringa Nutrition Lock Method.