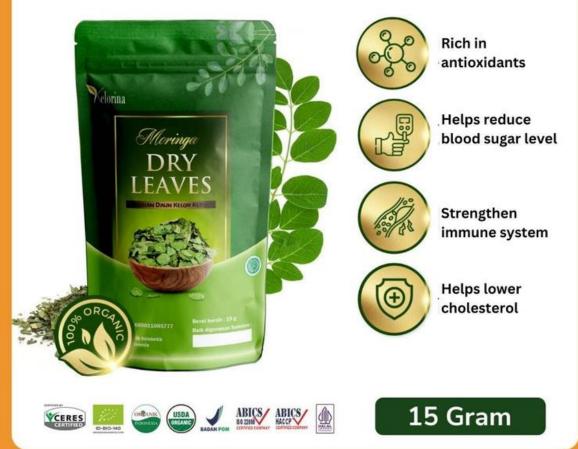

#### **Dried Moringa Leaves**

DRIED LEAVES

#### **Benefits or Moringa**

- Rich in Nutrients: Moringa leaves are packed with essential vitamins and minerals, including vitamins A, C, and E, calcium, potassium, and iron.
- Antioxidant Properties: Moringa contains powerful antioxidants that help combat oxidative stress and protect cells from damage.
- Supports Immune Health: The high vitamin C content in moringa boosts the immune system, helping the body fight off infections.
- Anti-Inflammatory: Moringa has antiinflammatory properties that can help reduce inflammation in the body, potentially alleviating symptoms of chronic conditions.
- Regulates Blood Sugar: Moringa may help regulate blood sugar levels, making it beneficial for managing diabetes.