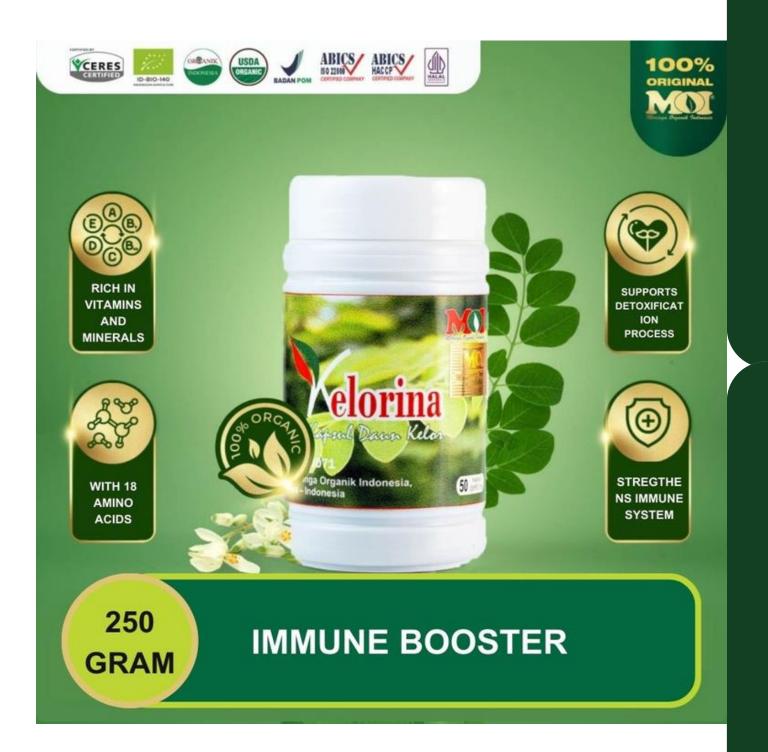

## Moringa Capsule

Experience the potency of moringa capsules, specially formulated to enhance your immune system.

Each capsule is a natural source of essential nutrients, offering a simple and effective way to fortify your body's defenses and embrace a healthier lifestyle.

Superfood Supplements

100% Organic

Immune Booster

Consistency is key for success, better if taken daily, day or night. Take 2 capsules with food or on an empty stomach. Take it with warm water, milk, honey, or ghee to stay traditional.

Store in a cool, dry place. Keep out of reach of children. Do not use if safety seal is broken or missing.

100% Moringa Organic Leaves. Processed using our signature processing method, Moringa Nutrition Lock Method.

Every capsule contain 650 mg Moringa Extract.