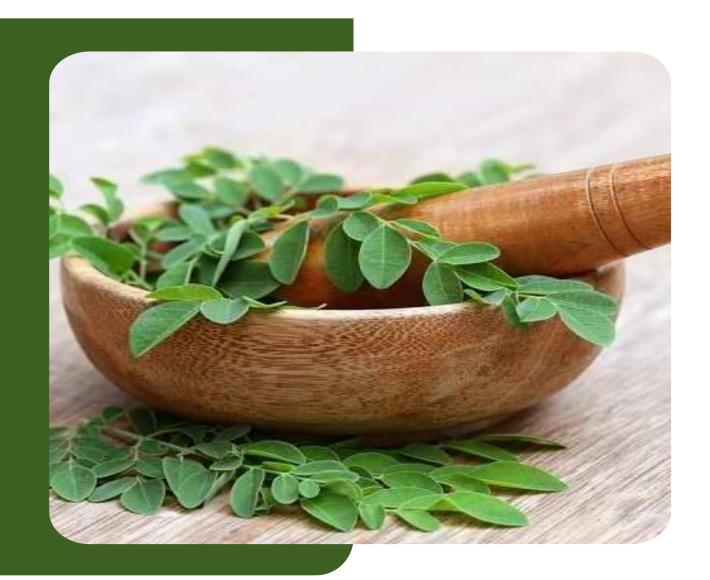

# MORINGA; "The Miracle Tree"

Moringa, often called the "miracle tree," is renowned for its incredible health benefits and nutritional value. Native to parts of Africa and Asia, this resilient plant has been used for centuries in traditional medicine and as a vital food source.

One of the most impressive aspects of moringa is its nutrient profile. The leaves are packed with vitamins, minerals, and antioxidants, making them a potent addition to any diet. Moringa leaves contain seven times more vitamin C than oranges, four times more calcium than milk, and three times more potassium than bananas. They are also an excellent source of protein, iron, and amino acids, which are essential for muscle growth and repair.