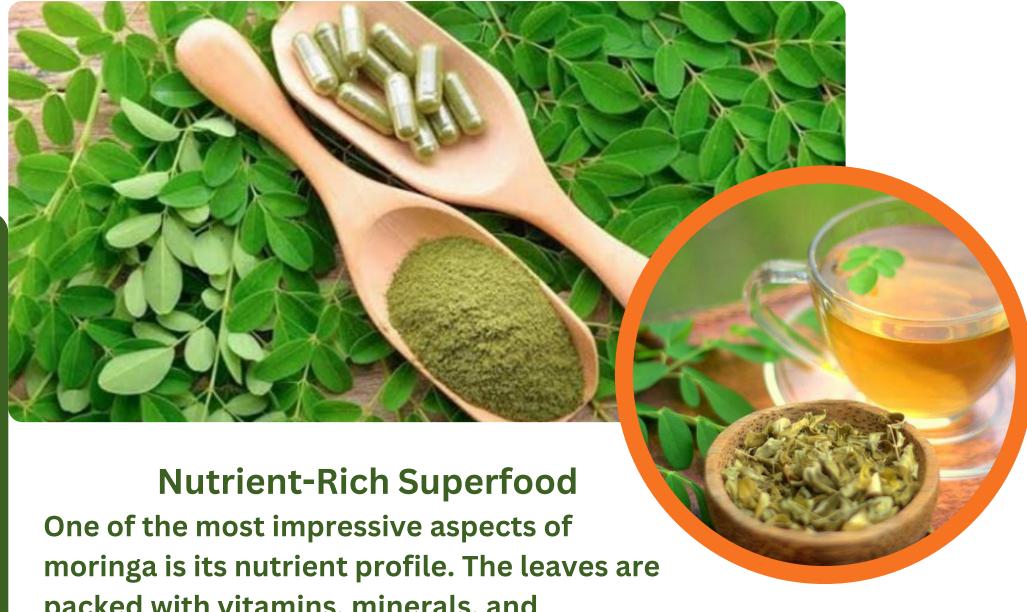

One of the most impressive aspects of moringa is its nutrient profile. The leaves are packed with vitamins, minerals, and antioxidants, making them a potent addition to any diet. Moringa leaves contain seven times more vitamin C than oranges, four times more calcium than milk, and three times more potassium than bananas. They are also an excellent source of protein, iron, and amino acids, which are essential for muscle growth and repair.