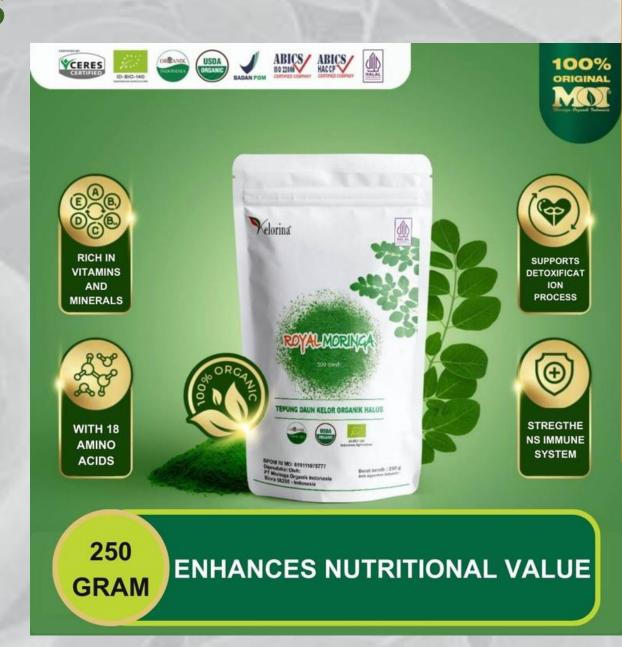

Royal Moringa is the first premium organic moringa leaf flour in Indonesia. Made from moringa leaves or known as "The Miracle Tree" which is one of the most nutrient-dense foods in the world.

Per gram of Royal Moringa flour has:

#### Nutrient Content

Packed with a full spectrum of nutriens. Moringa oleifera is the most nutrient-dense plant ever studied. Moringa leaves provides antioxidants, proteins, vitamins, amino acids, flavonoids, Fiber, minerals, chlorophyll, beta carotene and phenols benefit. Moringa leaf powder has more than 90 essential nutrition compounds. 46 antioxidants, 36 antiinflammatory. 18 amino acids (all of essential amino acids). See Royal Moringa Test Results.