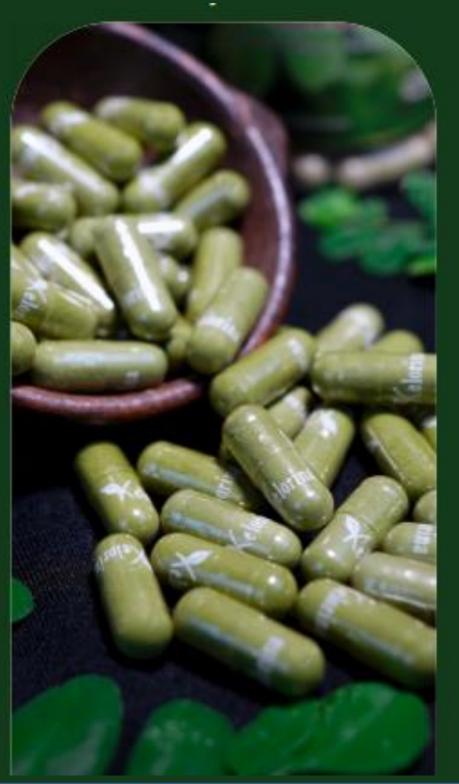

## Moringa Capsule

Experience the potency of moringa capsules, specially formulated to enhance your immune system.

Each capsule is a natural source of essential nutrients, offering a simple and effective way to fortify your body's defenses and embrace a healthier lifestyle.

Superfood Supplements

100% Organic

Immune Booster

Consistency is key for success, better if taken daily, day or night. Take 2 capsules with food or on an empty stomach. Take it with warm water, milk, honey, or ghee to stay traditional.

Store in a cool, dry place. Keep out of reach of children. Do not use if safety seal is broken or missing.

100% Moringa Organic Leaves. Processed using our signature processing method, Moringa Nutrition Lock Method.

Every capsule contain 650 mg Moringa Extract.