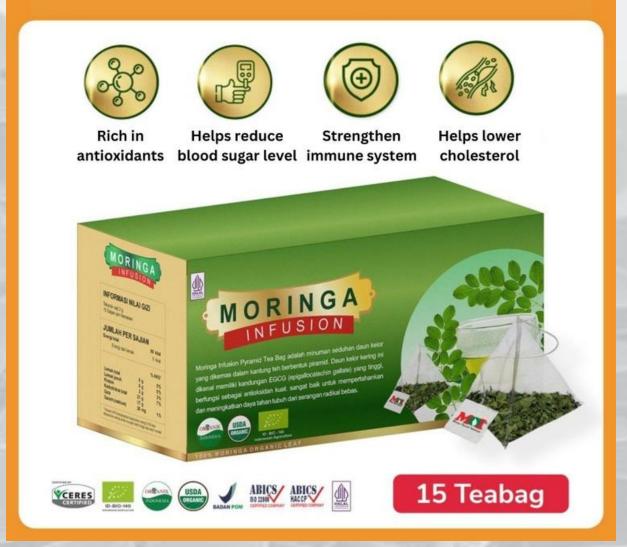

#### **PYRAMID TEA BAGS**

**TEA BAG** 

The First Organic Moringa Leaf Flour in Indonesia

# Moringa *Pyramid* Infusion

Immerse yourself in the enchanting world of our Moringa Infusion.

Capturing the revitalizing essence of moringa leaves, this tea offers a nourishing blend of taste and wellness. Elevate your daily ritual with the finest moringa tea, celebrating nature's gift of health in every cup.

#### **PYRAMID TEA BAGS**

Rich in

Helps reduce

Strengthen antioxidants blood sugar level immune system

Helps lower cholesterol

Be at your best with Moringa Tea. Enjoy a cup of hot or ice Miracle Moringa tea every day to supplement your varied, balanced diet.

One Pyramid Tea bag can be used for up to 3 glass.

For the perfect cup of hot tea, brew for 2 minutes in freshly boiled water. For a refreshingly cool take, add ice to make it an iced tea. Enjoy!

100% Dried Moringa Organic Leaves in food grade nylon pyramid tea bag. Processed using our signature processing method, Moringa Nutrition Lock Method.

Every tea bag contain 2 gram of Dried Moringa Leaves.