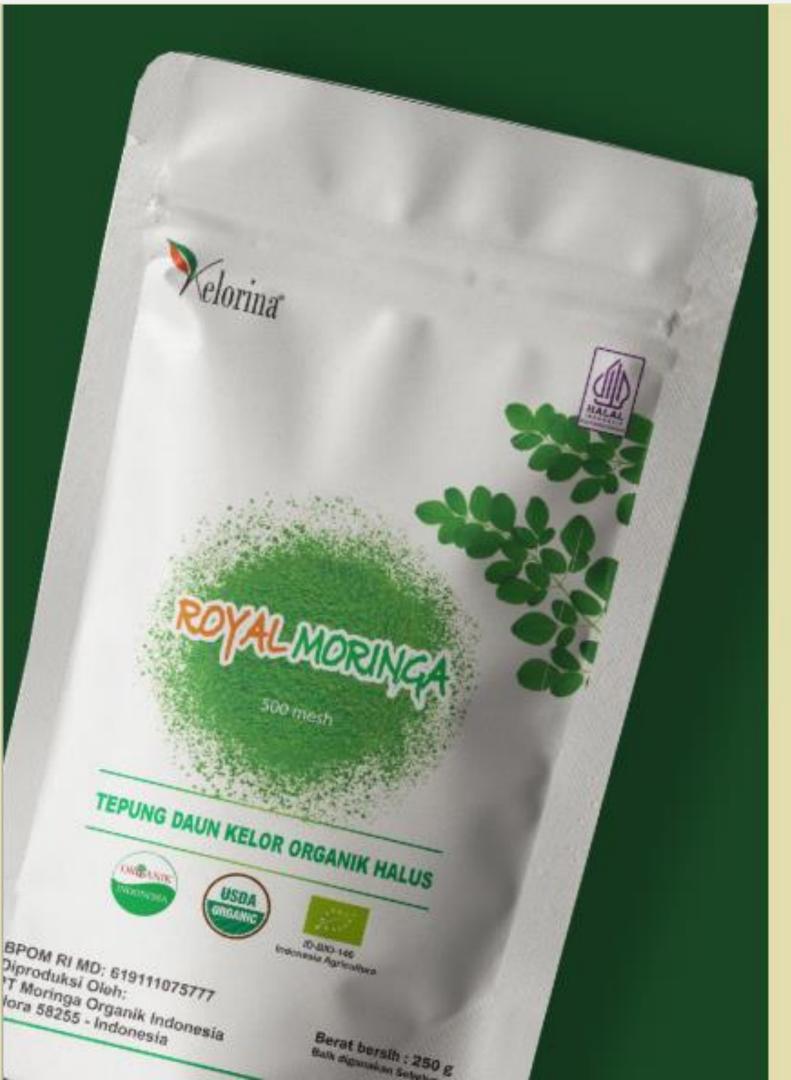

#### Product Spesification

Product Name : Royal Moringa

Botanical Name : Moringa oleifera Lam,

Part of Plant : Leaf

Typical Country of Origin: Indonesia

Organic Status : Organic Certification by CERES German

#### Organoleptic Description

Appearance : Rich Green / Light to Mid Green Powder

Texture/Cut Description: Powder / Free Flowing / 0.25 to 0.5mm

Flavour : Typical

Odour : Characteristic

Powder Fineness : 500 Mesh

Packaging : Alumunium foil in size

5kg, 10kg, and 20kg or to order

Period Expiration : 2 years

Allergens : This product is free of milk, eggs, fish,

crustacean shellfish, tree nuts, peanuts,

wheat, soybeans, and is gluten free