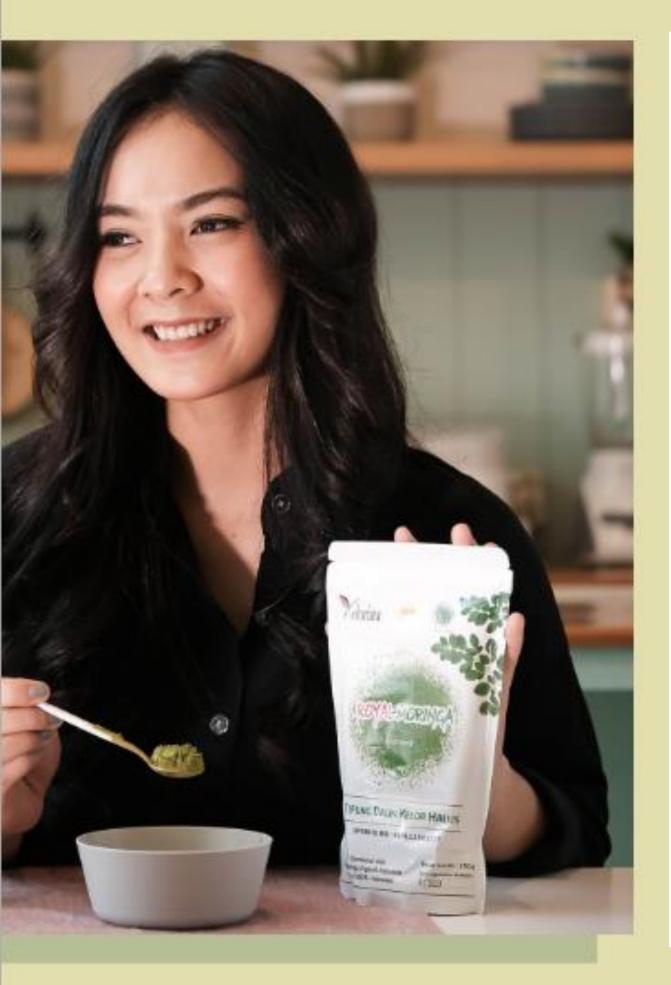

Royal Moringa is the first premium organic moringa leaf flour in Indonesia. Made from moringa leaves or known as "The Miracle Tree" which is one of the most nutrient-dense foods in the world.

Per gram of Royal Moringa flour has:

The First Organic Moringa Leaf Flour in Indonesia

Moringa leaf flour is ground using a water-jacketed flour mill, to a very fine 500 mesh consistency that maintains its nutritional content. We ensure superior quality and ease of blending into all your favorite recipes.

# Royal Moringa

The First Organic Moringa Leaf Flour in Indonesia

The First Organic Moringa Leaf Flour in Indonesia