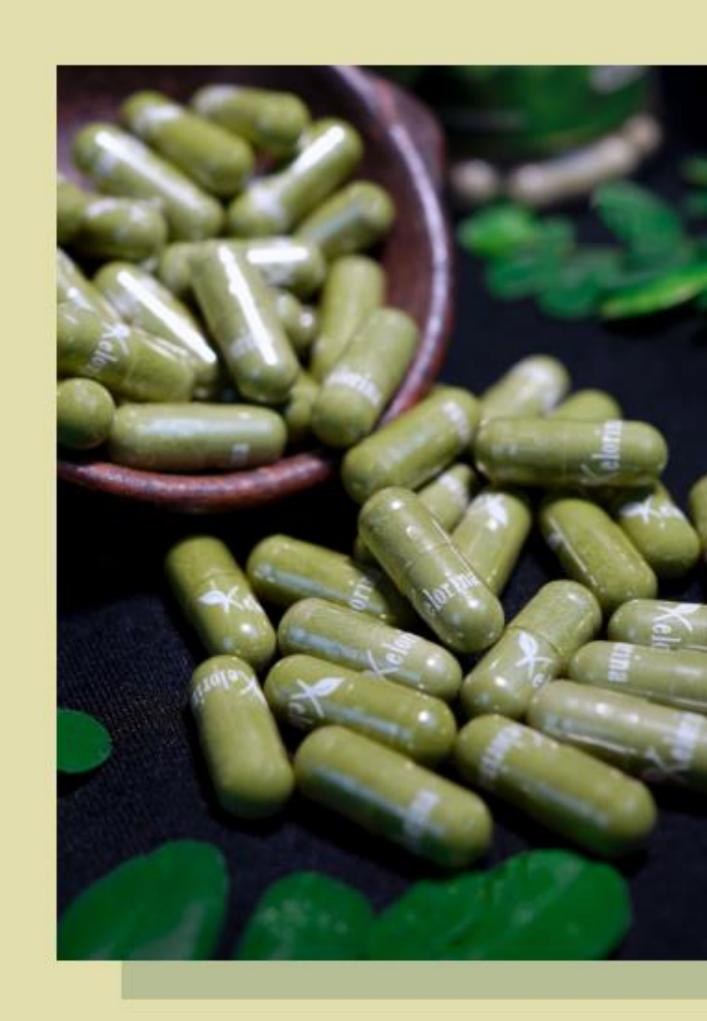

#### **MORINGA CAPSULE**

Kelorina Moringa Leaf Capsules "Royal Moringa" are specially made for users who want to get the benefits of Organic Moringa Leaf Flour "Royal Moringa" but do not like the aroma and taste. Also suitable for users who want to be practical and can take it anywhere without having to brew it or mix it into food. All the benefits of Royal Moringa are now in these Moringa Leaf capsules.

#### Suggested Use:

- For treatment 3 x 3 capsules per day
- For maintain Stamina 3 x 2 capsules per day

## Moringa Capsule

Experience the potency of moringa capsules, specially formulated to enhance your immune system.

Each capsule is a natural source of essential nutrients, offering a simple and effective way to fortify your body's defenses and embrace a healthier lifestyle.

Superfood Supplements

100% Organic

Immune Booster

Consistency is key for success, better if taken daily, day or night. Take 2 capsules with food or on an empty stomach. Take it with warm water, milk, honey, or ghee to stay traditional.

Store in a cool, dry place. Keep out of reach of children. Do not use if safety seal is broken or missing.

100% Moringa Organic Leaves. Processed using our signature processing method, Moringa Nutrition Lock Method.

Every capsule contain 650 mg Moringa Extract.

## Supplement Facts

Serving size 2 Capsules Servings per Container 50

> Amount Per Serving

% Daily Value

Organic Moringa Leaf Powder (Moringa Oleifera) leaf powder 1300mg

Percent of Daily Value (DV) not established