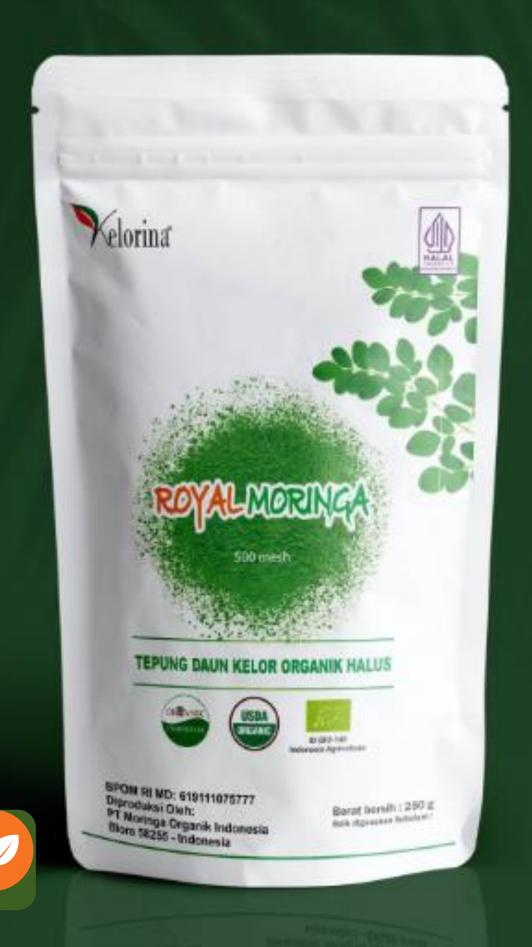

#### Product Spesification

Product Name : Royal Moringa

Botanical Name : Moringa oleifera Lam,

Part of Plant : Leaf

Typical Country of Origin: Indonesia

Organic Status : Organic Certification by CERES German

#### Organoleptic Description

Appearance : Rich Green / Light to Mid Green Powder

Texture/Cut Description: Powder / Free Flowing / 0.25 to 0.5mm

Flavour : Typical

Odour : Characteristic

Powder Fineness : 500 Mesh

The First Organic Moringa Leaf Flour in Indonesia

Our meticulously curated moringa products embody a class of their own, surpassing all expectations.

Handpicked with utmost care and processed to perfection with Moringa Nutrition Lock Method, Royal Moringa reigns supreme in delivering unparalleled purity, potency, and nutrition.

Royal Moringa is the first premium organic moringa leaf flour in Indonesia. Made from moringa leaves or known as "The Miracle Tree" which is one of the most nutrient-dense foods in the world.

Per gram of Royal Moringa flour has:

The First Organic Moringa Leaf Flour in Indonesia

Moringa leaf flour is ground using a water-jacketed flour mill, to a very fine 500 mesh consistency that maintains its nutritional content. We ensure superior quality and ease of blending into all your favorite recipes.