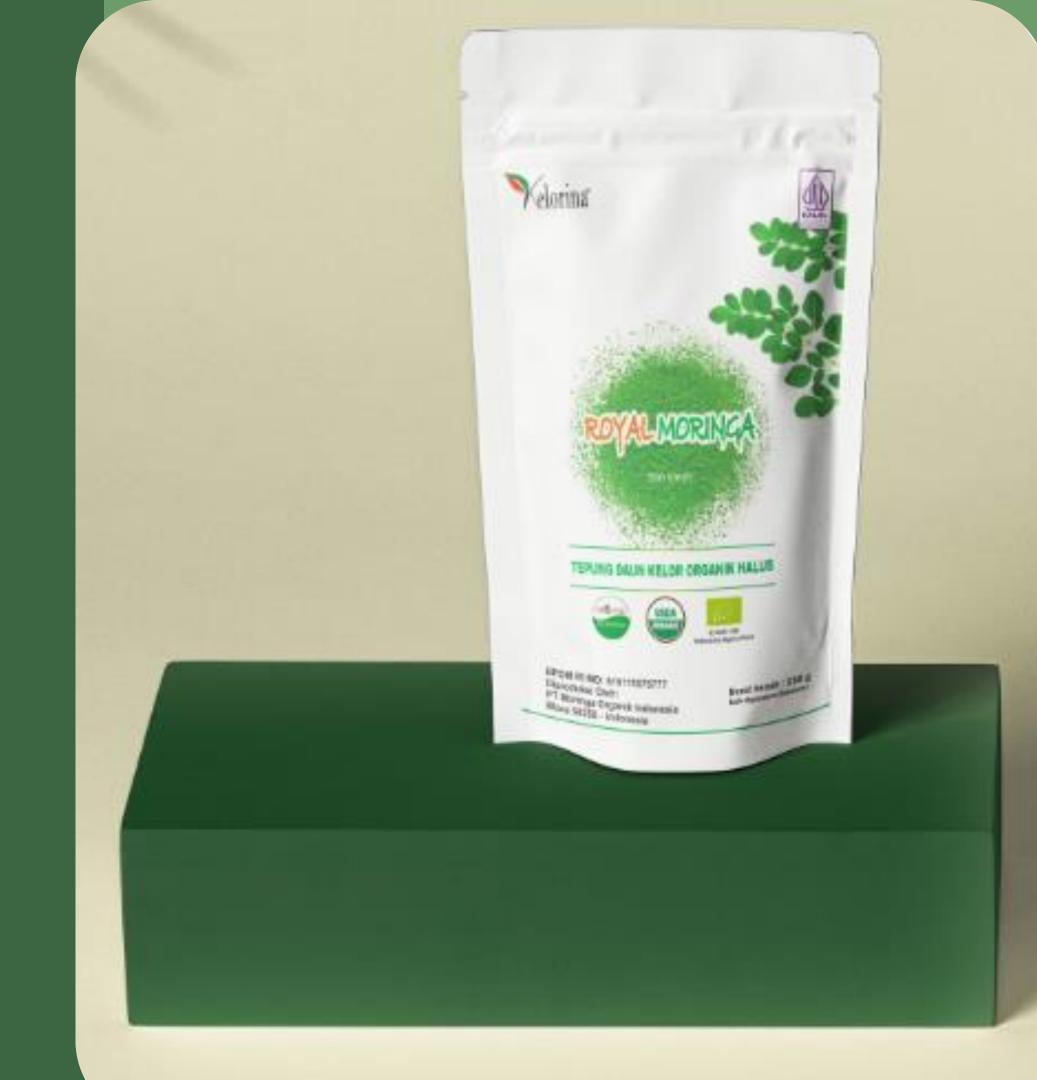

#### Product Spesification

Product Name : Royal Moringa

Botanical Name : Moringa oleifera Lam,

Part of Plant : Leaf

Typical Country of Origin: Indonesia

Organic Status : Organic Certification by CERES German

#### Organoleptic Description

Appearance : Rich Green / Light to Mid Green Powder

Texture/Cut Description: Powder / Free Flowing / 0.25 to 0.5mm

Flavour : Typical

Odour : Characteristic

Powder Fineness : 500 Mesh

The First Organic Moringa Leaf Flour in Indonesia

Our meticulously curated moringa products embody a class of their own, surpassing all expectations.

Handpicked with utmost care and processed to perfection with Moringa Nutrition Lock Method, Royal Moringa reigns supreme in delivering unparalleled purity, potency, and nutrition.

Royal Moringa is the first premium organic moringa leaf flour in Indonesia. Made from moringa leaves or known as "The Miracle Tree" which is one of the most nutrient-dense foods in the world.

Per gram of Royal Moringa flour has:

The First Organic Moringa Leaf Flour in Indonesia

Moringa leaf flour is ground using a water-jacketed flour mill, to a very fine 500 mesh consistency that maintains its nutritional content. We ensure superior quality and ease of blending into all your favorite recipes.