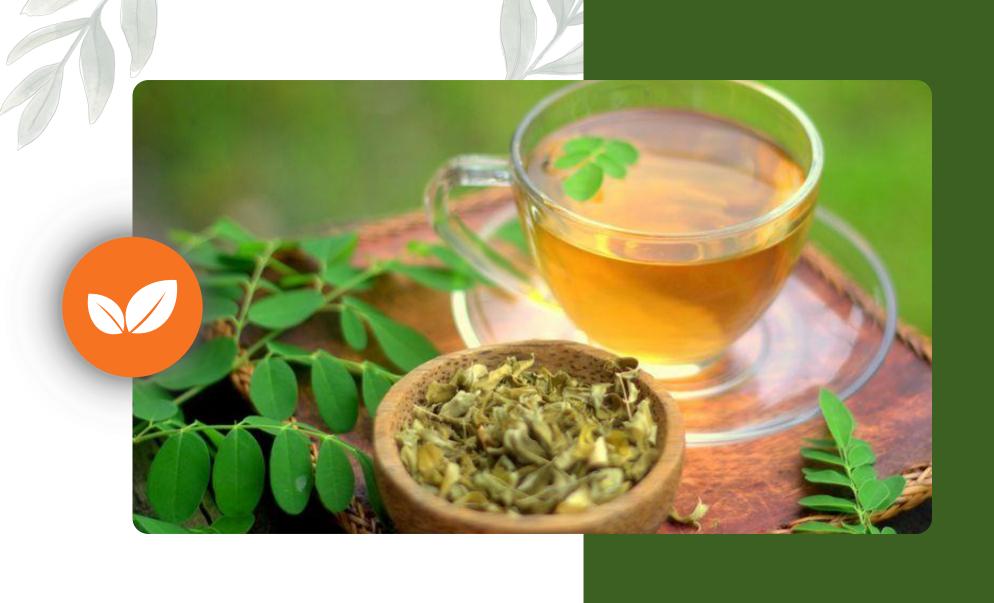

# Moringa *Pyramid* Infusion

Immerse yourself in the enchanting world of our Moringa Infusion.

Capturing the revitalizing essence of moringa leaves, this tea offers a nourishing blend of taste and wellness. Elevate your daily ritual with the finest moringa tea, celebrating nature's gift of health in every cup.

Blood Sugar Control

100% Organic

Ancient Herbal Tea

#### **PYRAMID TEA BAGS**

Rich in

Helps reduce

Strengthen antioxidants blood sugar level immune system

Helps lower cholesterol

Be at your best with Moringa Tea. Enjoy a cup of hot or ice Miracle Moringa tea every day to supplement your varied, balanced diet.

One Pyramid Tea bag can be used for up to 3 glass.

For the perfect cup of hot tea, brew for 2 minutes in freshly boiled water. For a refreshingly cool take, add ice to make it an iced tea. Enjoy!

100% Dried Moringa Organic Leaves in food grade nylon pyramid tea bag. Processed using our signature processing method, Moringa Nutrition Lock Method.

Every tea bag contain 2 gram of Dried Moringa Leaves.