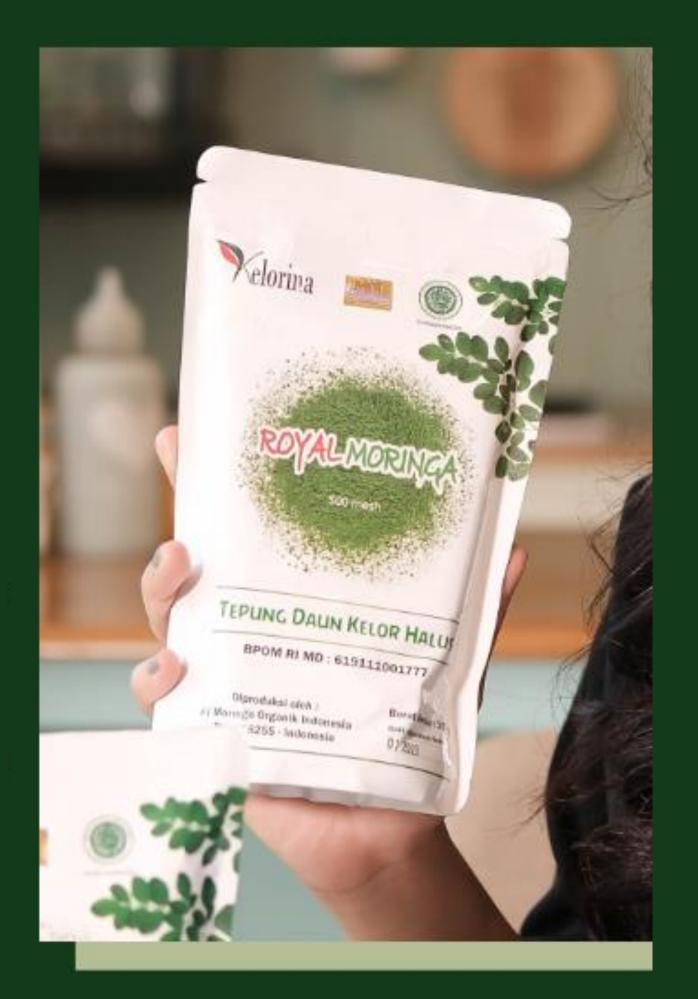

Royal Moringa is the first premium organic moringa leaf flour in Indonesia. Made from moringa leaves or known as "The Miracle Tree" which is one of the most nutrient-dense foods in the world.

Per gram of Royal Moringa flour has:

The First Organic Moringa Leaf Flour in Indonesia

Moringa leaf flour is ground using a water-jacketed flour mill, to a very fine 500 mesh consistency that maintains its nutritional content. We ensure superior quality and ease of blending into all your favorite recipes.

# Royal Moringa

The First Organic Moringa Leaf Flour in Indonesia

The First Organic Moringa Leaf Flour in Indonesia