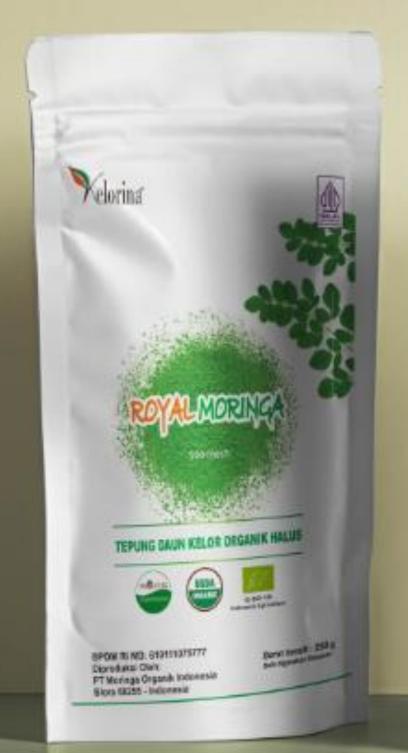

#### Product Spesification

Product Name : Royal Moringa

Botanical Name : Moringa oleifera Lam,

Part of Plant : Leaf

Typical Country of Origin: Indonesia

Organic Status : Organic Certification by CERES German

#### Organoleptic Description

Appearance : Rich Green / Light to Mid Green Powder

Texture/Cut Description: Powder / Free Flowing / 0.25 to 0.5mm

Flavour : Typical

Odour : Characteristic

Powder Fineness : 500 Mesh

Royal Moringa is the first premium organic moringa leaf flour in Indonesia. Made from moringa leaves or known as "The Miracle Tree" which is one of the most nutrient-dense foods in the world.

Per gram of Royal Moringa flour has: