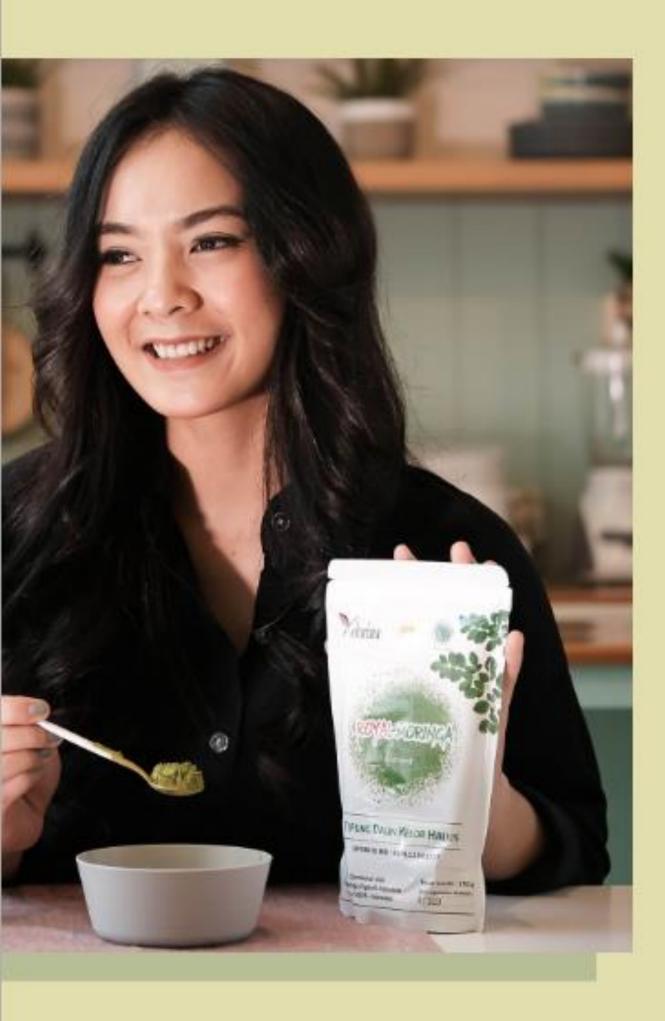

The First Organic Moringa Leaf Flour in Indonesia

Our meticulously curated moringa products embody a class of their own, surpassing all expectations.

Handpicked with utmost care and processed to perfection with Moringa Nutrition Lock Method, Royal Moringa reigns supreme in delivering unparalleled purity, potency, and nutrition.

Royal Moringa is the first premium organic moringa leaf flour in Indonesia. Made from moringa leaves or known as "The Miracle Tree" which is one of the most nutrient-dense foods in the world.

Per gram of Royal Moringa flour has:

The First Organic Moringa Leaf Flour in Indonesia

Moringa leaf flour is ground using a water-jacketed flour mill, to a very fine 500 mesh consistency that maintains its nutritional content. We ensure superior quality and ease of blending into all your favorite recipes.