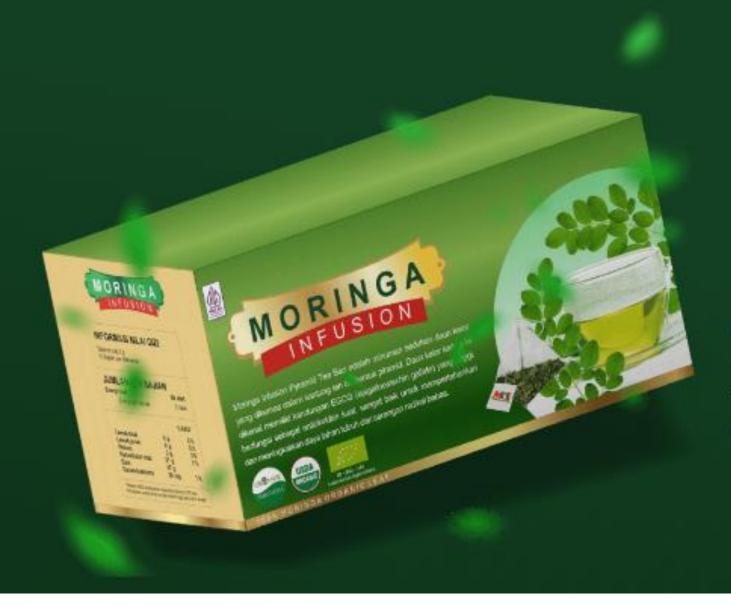

# Moringa *Pyramid* Infusion

Immerse yourself in the enchanting world of our Moringa Infusion.

Capturing the revitalizing essence of moringa leaves, this tea offers a nourishing blend of taste and wellness. Elevate your daily ritual with the finest moringa tea, celebrating nature's gift of health in every cup.

Blood Sugar Control

100% Organic

Ancient Herbal Tea

#### **PYRAMID TEA BAGS**

Rich in

Helps reduce

Strengthen antioxidants blood sugar level immune system

Helps lower cholesterol

Be at your best with Moringa Tea. Enjoy a cup of hot or ice Miracle Moringa tea every day to supplement your varied, balanced diet.

One Pyramid Tea bag can be used for up to 3 glass.

For the perfect cup of hot tea, brew for 2 minutes in freshly boiled water. For a refreshingly cool take, add ice to make it an iced tea. Enjoy!

100% Dried Moringa Organic Leaves in food grade nylon pyramid tea bag. Processed using our signature processing method, Moringa Nutrition Lock Method.

Every tea bag contain 2 gram of Dried Moringa Leaves.