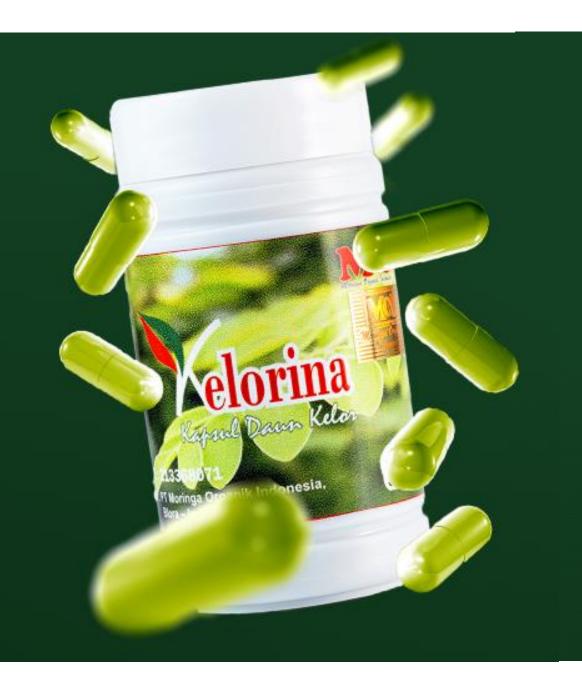

**CAPSULES** 

#### **MORINGA CAPSULE**

Kelorina Moringa Leaf Capsules "Royal Moringa" are specially made for users who want to get the benefits of Organic Moringa Leaf Flour "Royal Moringa" but do not like the aroma and taste. Also suitable for users who want to be practical and can take it anywhere without having to brew it or mix it into food. All the benefits of Royal Moringa are now in these Moringa Leaf capsules.

#### Suggested Use:

- For treatment 3 x 3 capsules per day
- For maintain Stamina 3 x 2 capsules per day