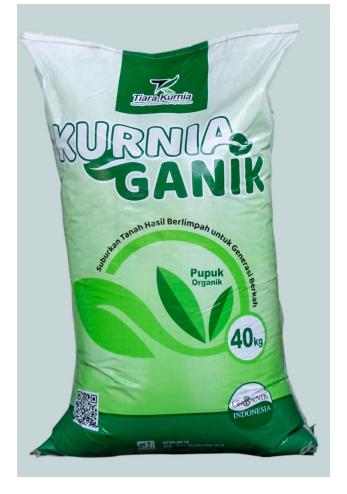

# Kurnia Ganik Granule Sack packaging (40 kg)

**Packaging size :** 56 x 96 cm **HS Code :** 3101.00.99

(accept custom compositions or ingredients, resulting in changes to the HS Code)

The characteristics of Kurniaganik fertilizer, which is now in granular form, is that it has a blackish brown color with an organic C content of at least 15%. Kurniaganik can improve soil structure and increase nutrients.

### 1 sack contains 40 kg

In 20ft container = contains 625 sack and 25 MT

*so* = *US*\$465 / *MT* | Minimum order = 25MT / 1 container 20"

(FOB, from Tanjung Perak Port - Surabaya City)

Terms of Payment : TT / LC