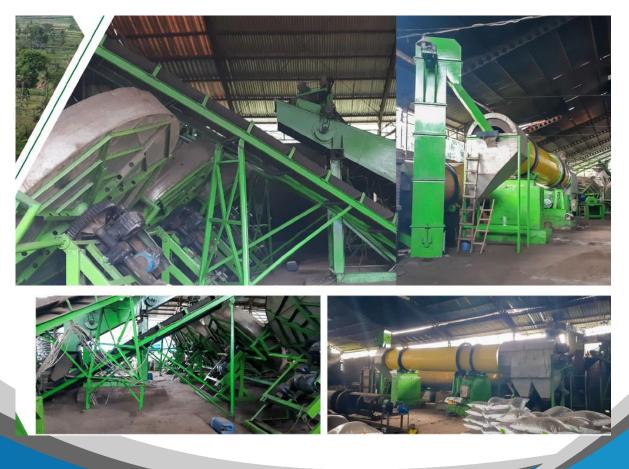

**Production Capacity:** We have a production capacity of up to 250 tons/month or 80 tons/day, ensuring product availability to meet market demand.